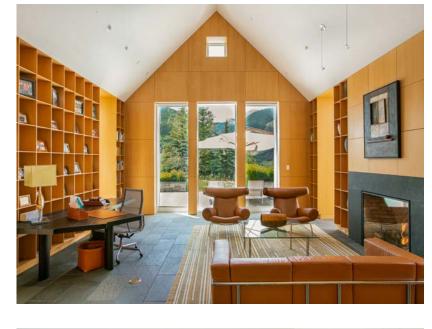

## **Property Description**

This wonderful five-bedroom five-bathroom estate designed by world-renowned architect Hugh Newell Jacobsen picture frames the panoramic mountain views. Only minutes up Castle Creek this estate is on a very private 14 acres. The home features high design decor, yet very comfortable and filled with interesting and fun contemporary art. The home is 9,663 square feet of architectural living spaces and sleeps 12 people comfortably. The living room has floor to ceiling windows with a stone fireplace and is connected to a large dining room that can expand into seating 16 for dinner. The fully equipped chef's kitchen has a work area, pantry and in-kitchen family dining area. The main floor living includes a spacious working office with fireplace. The master bedroom and bathroom with soaking tub and steam shower and incredible views. There a secondary master on this level. The garden level has a theater, exercise studio and three additional bedrooms. The home has extraordinary outdoor spaces for just relaxing in front of the fire pit or dining alfresco. There is a two-car garage.