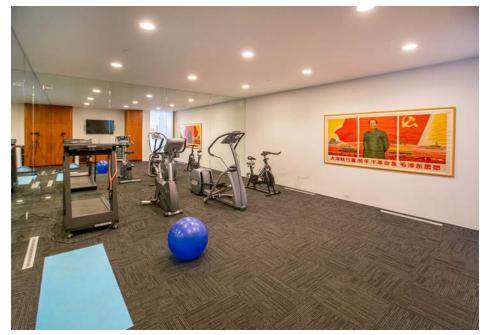

## **Property Description**

This wonderful five-bedroom five-bathroom estate designed by world-renowned architect Hugh Newell Jacobsen picture frames the panoramic mountain views. Only minutes up Castle Creek this estate is on a very private 14 acres. The home features high design decor, yet very comfortable and filled with interesting and fun contemporary art. The home is 9,663 square feet of architectural living spaces and sleeps 12 people comfortably. The living room has floor to ceiling windows with a stone fireplace and is connected to a large dining room that can expand into seating 16 for dinner. The fully equipped chef's kitchen has a work area, pantry and in-kitchen family dining area. The main floor living includes a spacious working office with fireplace. The master bedroom and bathroom with soaking tub and steam shower and incredible views. There a secondary master on this level. The garden level has a theater, exercise studio and three additional bedrooms. The home has extraordinary outdoor spaces for just relaxing in front of the fire pit or dining alfresco. There is a two-car garage.

## **Amenities**

Bedrooms: 5

Bath: 5

Square Footage: 9,663 Location: Castle Creek Maximum Guests: 12

Outdoor Firepit

Multiple Outdoor Art Sculptures

Basketball area with hoop.

Work out Room Southern Exposure Mountain Views