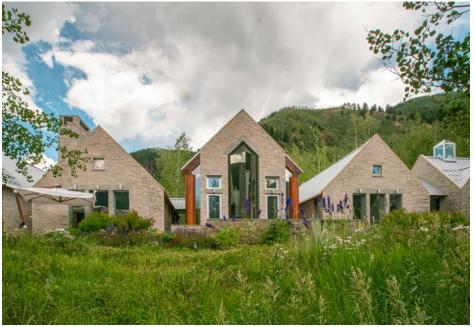

## **Property Description**

This wonderful five-bedroom five-bathroom estate designed by world-renowned architect Hugh Newell Jacobsen picture frames the panoramic mountain views. Only minutes up Castle Creek this estate is on a very private 14 acres. The home features high design decor, yet very comfortable and filled with interesting and fun contemporary art. The home is 9,663 square feet of architectural living spaces and sleeps 12 people comfortably. The living room has floor to ceiling windows with a stone fireplace and is connected to a large dining room that can expand into seating 16 for dinner. The fully equipped chef's kitchen has a work area, pantry and in-kitchen family dining area. The main floor living includes a spacious working office with fireplace. The master bedroom and bathroom with soaking tub and steam shower and incredible views. There a secondary master on this level. The garden level has a theater, exercise studio and three additional bedrooms. The home has extraordinary outdoor spaces for just relaxing in front of the fire pit or dining alfresco. There is a two-car garage.

## **Amenities**

Bedrooms: 5

Bath: 5

Square Footage: 9,663 Location: Castle Creek Maximum Guests: 12

Outdoor Firepit

Multiple Outdoor Art Sculptures

Basketball area with hoop.

Work out Room Southern Exposure Mountain Views