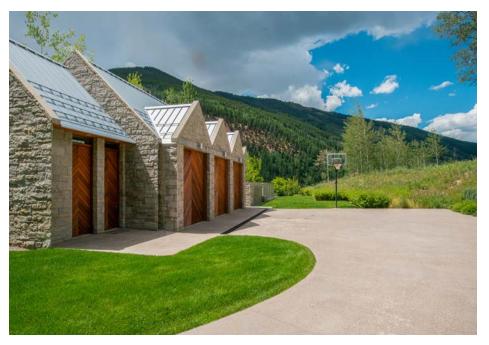

## **Property Description**

This wonderful five-bedroom five-bathroom estate designed by world-renowned architect Hugh Newell Jacobsen picture frames the panoramic mountain views. Only minutes up Castle Creek this estate is on a very private 14 acres. The home features high design decor, yet very comfortable and filled with interesting and fun contemporary art. The home is 9,663 square feet of architectural living spaces and sleeps 12 people comfortably. The living room has floor to ceiling windows with a stone fireplace and is connected to a large dining room that can expand into seating 16 for dinner. The fully equipped chef's kitchen has a work area, pantry and in-kitchen family dining area. The main floor living includes a spacious working office with fireplace. The master bedroom and bathroom with soaking tub and steam shower and incredible views. There a secondary master on this level. The garden level has a theater, exercise studio and three additional bedrooms. The home has extraordinary outdoor spaces for just relaxing in front of the fire pit or dining alfresco. There is a two-car garage.

2 gas fireplaces

2-car garage

Master Queen, Guest Master King, Queen Bed, Queen Bed, Bunkroom with Two Fulls, and Two Twins

ARCHITECTURAL CASTLE CREEK ESTATE

ARCHITECTURAL CASTLE CREEK ESTATE

ASPEN HIGHLANDS LUXURY HOME