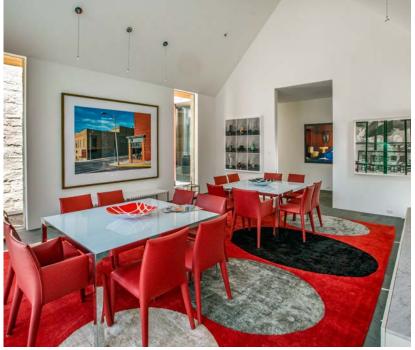

## **Property Description**

This wonderful five-bedroom five-bathroom estate designed by world-renowned architect Hugh Newell Jacobsen picture frames the panoramic mountain views. Only minutes up Castle Creek this estate is on a very private 14 acres. The home features high design decor, yet very comfortable and filled with interesting and fun contemporary art. The home is 9,663 square feet of architectural living spaces and sleeps 12 people comfortably. The living room has floor to ceiling windows with a stone fireplace and is connected to a large dining room that can expand into seating 16 for dinner. The fully equipped chef's kitchen has a work area, pantry and in-kitchen family dining area. The main floor living includes a spacious working office with fireplace. The master bedroom and bathroom with soaking tub and steam shower and incredible views. There a secondary master on this level. The garden level has a theater, exercise studio and three additional bedrooms. The home has extraordinary outdoor spaces for just relaxing in front of the fire pit or dining alfresco. There is a two-car garage.