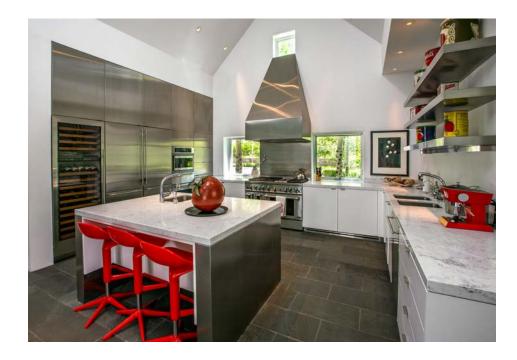

## **Property Description**

This wonderful five-bedroom five-bathroom estate designed by world-renowned architect Hugh Newell Jacobsen picture frames the panoramic mountain views. Only minutes up Castle Creek this estate is on a very private 14 acres. The home features high design decor, yet very comfortable and filled with interesting and fun contemporary art. The home is 9,663 square feet of architectural living spaces and sleeps 12 people comfortably. The living room has floor to ceiling windows with a stone fireplace and is connected to a large dining room that can expand into seating 16 for dinner. The fully equipped chef's kitchen has a work area, pantry and in-kitchen family dining area. The main floor living includes a spacious working office with fireplace. The master bedroom and bathroom with soaking tub and steam shower and incredible views. There a secondary master on this level. The garden level has a theater, exercise studio and three additional bedrooms. The home has extraordinary outdoor spaces for just relaxing in front of the fire pit or dining alfresco. There is a two-car garage.