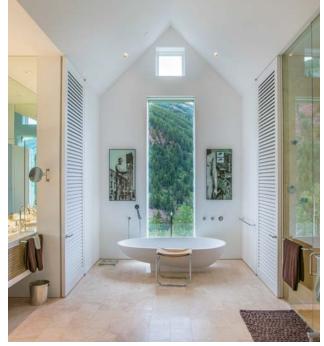

## **Property Description**

This wonderful five-bedroom five-bathroom estate designed by world-renowned architect Hugh Newell Jacobsen picture frames the panoramic mountain views. Only minutes up Castle Creek this estate is on a very private 14 acres. The home features high design decor, yet very comfortable and filled with interesting and fun contemporary art. The home is 9,663 square feet of architectural living spaces and sleeps 12 people comfortably. The living room has floor to ceiling windows with a stone fireplace and is connected to a large dining room that can expand into seating 16 for dinner. The fully equipped chef's kitchen has a work area, pantry and in-kitchen family dining area. The main floor living includes a spacious working office with fireplace. The master bedroom and bathroom with soaking tub and steam shower and incredible views. There a secondary master on this level. The garden level has a theater, exercise studio and three additional bedrooms. The home has extraordinary outdoor spaces for just relaxing in front of the fire pit or dining alfresco. There is a two-car garage.