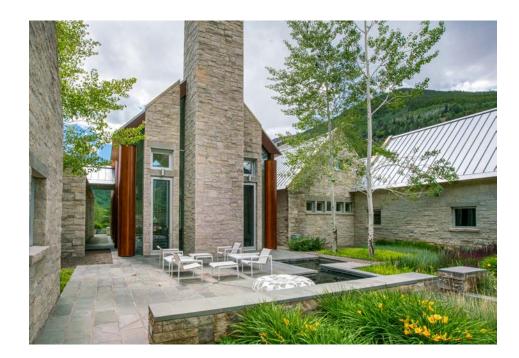

## **Property Description**

This wonderful five-bedroom five-bathroom estate designed by world-renowned architect Hugh Newell Jacobsen picture frames the panoramic mountain views. Only minutes up Castle Creek this estate is on a very private 14 acres. The home features high design decor, yet very comfortable and filled with interesting and fun contemporary art. The home is 9,663 square feet of architectural living spaces and sleeps 12 people comfortably. The living room has floor to ceiling windows with a stone fireplace and is connected to a large dining room that can expand into seating 16 for dinner. The fully equipped chef's kitchen has a work area, pantry and in-kitchen family dining area. The main floor living includes a spacious working office with fireplace. The master bedroom and bathroom with soaking tub and steam shower and incredible views. There a secondary master on this level. The garden level has a theater, exercise studio and three additional bedrooms. The home has extraordinary outdoor spaces for just relaxing in front of the fire pit or dining alfresco. There is a two-car garage.

## **Amenities**

Bedrooms: 5

Bath: 5

Square Footage: 9,663 Location: Castle Creek Maximum Guests: 12

Outdoor Firepit

Multiple Outdoor Art Sculptures

Basketball area with hoop.

Work out Room Southern Exposure Mountain Views