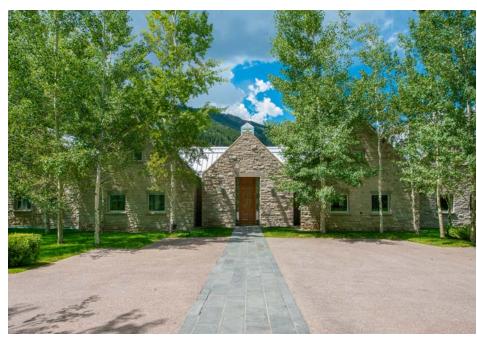

## **Property Description**

This wonderful five-bedroom five-bathroom estate designed by world-renowned architect Hugh Newell Jacobsen picture frames the panoramic mountain views. Only minutes up Castle Creek this estate is on a very private 14 acres. The home features high design decor, yet very comfortable and filled with interesting and fun contemporary art. The home is 9,663 square feet of architectural living spaces and sleeps 12 people comfortably. The living room has floor to ceiling windows with a stone fireplace and is connected to a large dining room that can expand into seating 16 for dinner. The fully equipped chef's kitchen has a work area, pantry and in-kitchen family dining area. The main floor living includes a spacious working office with fireplace. The master bedroom and bathroom with soaking tub and steam shower and incredible views. There a secondary master on this level. The garden level has a theater, exercise studio and three additional bedrooms. The home has extraordinary outdoor spaces for just relaxing in front of the fire pit or dining alfresco. There is a two-car garage.