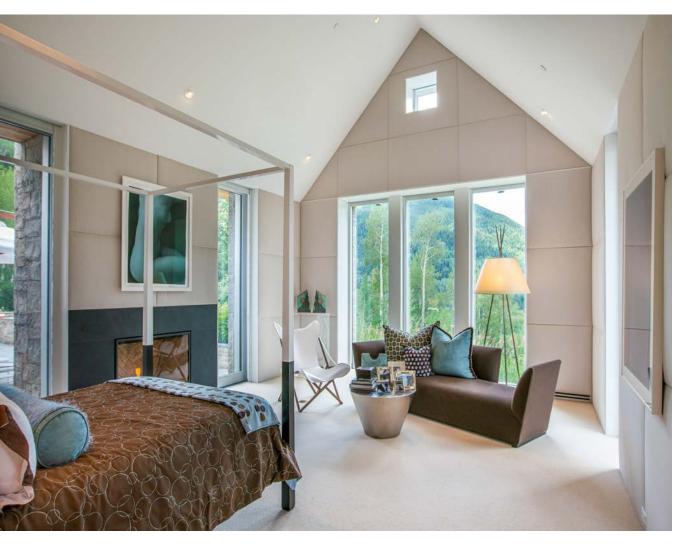

## **Property Description**

This wonderful five-bedroom five-bathroom estate designed by world-renowned architect Hugh Newell Jacobsen picture frames the panoramic mountain views. Only minutes up Castle Creek this estate is on a very private 14 acres. The home features high design decor, yet very comfortable and filled with interesting and fun contemporary art. The home is 9,663 square feet of architectural living spaces and sleeps 12 people comfortably. The living room has floor to ceiling windows with a stone fireplace and is connected to a large dining room that can expand into seating 16 for dinner. The fully equipped chef's kitchen has a work area, pantry and in-kitchen family dining area. The main floor living includes a spacious working office with fireplace. The master bedroom and bathroom with soaking tub and steam shower and incredible views. There a secondary master on this level. The garden level has a theater, exercise studio and three additional bedrooms. The home has extraordinary outdoor spaces for just relaxing in front of the fire pit or dining alfresco. There is a two-car garage.

2 gas fireplaces

2-car garage

Master Queen, Guest Master King, Queen Bed, Queen Bed, Bunkroom with Two Fulls, and Two Twins

ARCHITECTURAL CASTLE CREEK ESTATE

ARCHITECTURAL CASTLE CREEK ESTATE

ASPEN HIGHLANDS LUXURY HOME