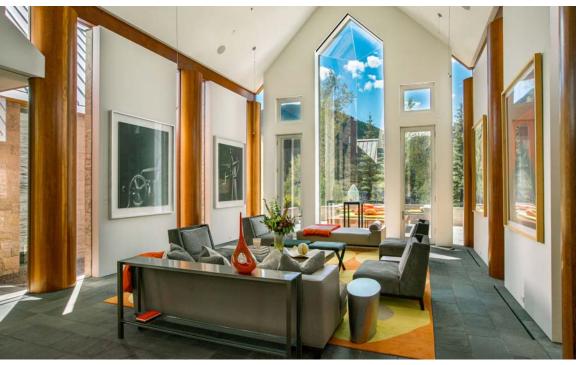

## **Property Description**

This wonderful five-bedroom five-bathroom estate designed by world-renowned architect Hugh Newell Jacobsen picture frames the panoramic mountain views. Only minutes up Castle Creek this estate is on a very private 14 acres. The home features high design decor, yet very comfortable and filled with interesting and fun contemporary art. The home is 9,663 square feet of architectural living spaces and sleeps 12 people comfortably. The living room has floor to ceiling windows with a stone fireplace and is connected to a large dining room that can expand into seating 16 for dinner. The fully equipped chef's kitchen has a work area, pantry and in-kitchen family dining area. The main floor living includes a spacious working office with fireplace. The master bedroom and bathroom with soaking tub and steam shower and incredible views. There a secondary master on this level. The garden level has a theater, exercise studio and three additional bedrooms. The home has extraordinary outdoor spaces for just relaxing in front of the fire pit or dining alfresco. There is a two-car garage.