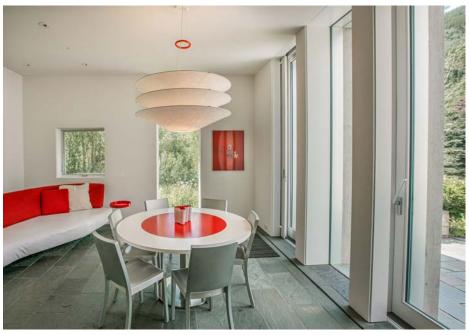

## **Property Description**

This wonderful five-bedroom five-bathroom estate designed by world-renowned architect Hugh Newell Jacobsen picture frames the panoramic mountain views. Only minutes up Castle Creek this estate is on a very private 14 acres. The home features high design decor, yet very comfortable and filled with interesting and fun contemporary art. The home is 9,663 square feet of architectural living spaces and sleeps 12 people comfortably. The living room has floor to ceiling windows with a stone fireplace and is connected to a large dining room that can expand into seating 16 for dinner. The fully equipped chef's kitchen has a work area, pantry and in-kitchen family dining area. The main floor living includes a spacious working office with fireplace. The master bedroom and bathroom with soaking tub and steam shower and incredible views. There a secondary master on this level. The garden level has a theater, exercise studio and three additional bedrooms. The home has extraordinary outdoor spaces for just relaxing in front of the fire pit or dining alfresco. There is a two-car garage.