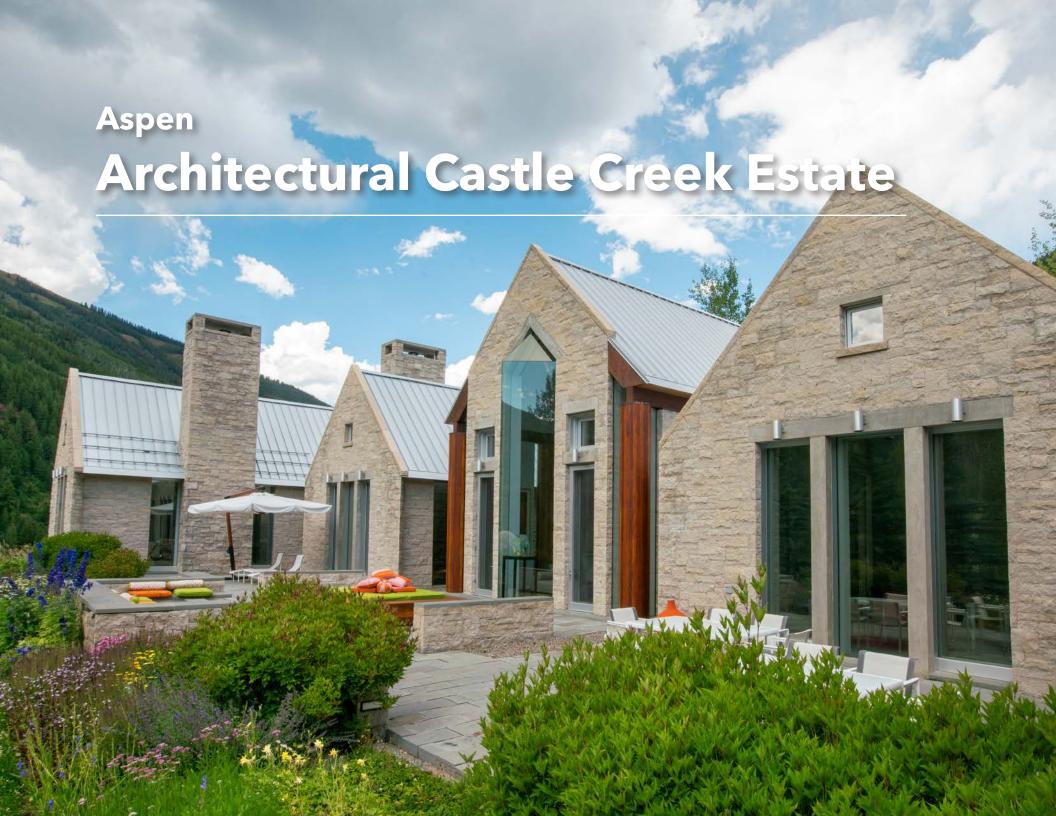

## **Property Description**

This wonderful five-bedroom five-bathroom estate designed by world-renowned architect Hugh Newell Jacobsen picture frames the panoramic mountain views. Only minutes up Castle Creek this estate is on a very private 14 acres. The home features high design decor, yet very comfortable and filled with interesting and fun contemporary art. The home is 9,663 square feet of architectural living spaces and sleeps 12 people comfortably. The living room has floor to ceiling windows with a stone fireplace and is connected to a large dining room that can expand into seating 16 for dinner. The fully equipped chef's kitchen has a work area, pantry and in-kitchen family dining area. The main floor living includes a spacious working office with fireplace. The master bedroom and bathroom with soaking tub and steam shower and incredible views. There a secondary master on this level. The garden level has a theater, exercise studio and three additional bedrooms. The home has extraordinary outdoor spaces for just relaxing in front of the fire pit or dining alfresco. There is a two-car garage.

2 gas fireplaces

2-car garage

Master Queen, Guest Master King, Queen Bed, Queen Bed, Bunkroom with Two Fulls, and Two Twins

ARCHITECTURAL CASTLE CREEK ESTATE

ARCHITECTURAL CASTLE CREEK ESTATE

ASPEN HIGHLANDS LUXURY HOME